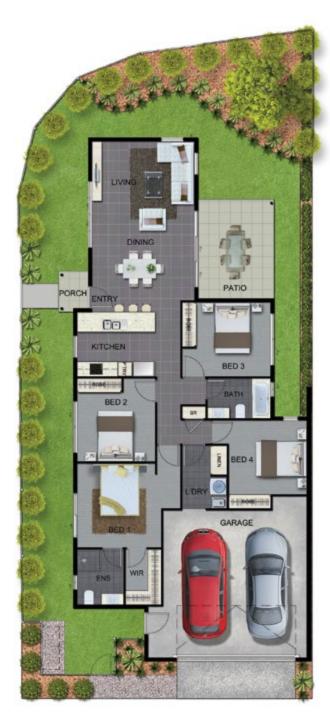

The architectural designed homes feature 3 or 4 bedrooms, 2 or 2.5 bathrooms and 2 car garages. With interiors straight from the pages of a magazine, the homes are a showcase of stylish design, sophisticated colour schemes and high quality finishes. You will love the modern kitchen with European stainless steel appliances and stone bench tops. Opening out from the internal living spaces, it's perfect for entertaining friends or just whipping up a family classic.

- → Air conditioning
- → European Stainless steel appliances
- → Stone bench tops
- → Tiled living areas
- > Tiled patios perfect for entertaining