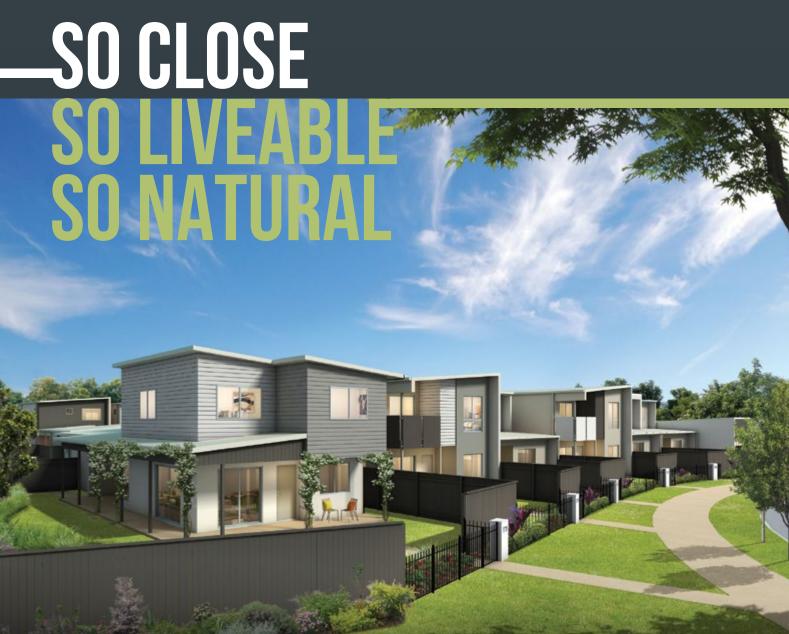

## 28 BOUTIQUE ARCHITECT

#### THE TERRACES ON GRIFFIN POCKET FEATURE A LIMITED RELEASE OF 28 BOUTIQUE HOMES ON THE DOORSTEP OF OVER 100HA OF NATURAL NATIVE AND MAINTAINED PARKLANDS.

This is the lifestyle you've been looking for. The Terraces on Griffin Pocket offer a premium lifestyle in a contemporary, urban community. Imagine access to an extended backyard complete with play zones and equipment, picnic tables, bbq shelters, toilets and seating, multi-purpose sporting fields and netball courts, walking trails and boardwalks, exercise circuits and equipment, running creeks and natural fauna trails. Moreton Shire Regional's Councils planned Elizabeth Road Reserve truly is an amazing recreation space, right at your back door and immaculately maintained for you.