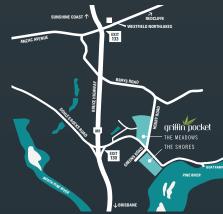

### PERFECTLY POSITIONED WITH EVERYTHING FROM THE CITY TO THE BAY.

Griffin Pocket is perfectly positioned just 25 minutes from the Brisbane CBD and 45 minutes from the Sunshine Coast. Buy your dream home and give your family the lifestyle they deserve, with everything you could ever want close by.

Enjoy the very best of coastal living, with easy access to Moreton Bay and The Pine River offering fishing and boating just a few minutes from home.

The local neighbourhood enjoys a strong community base with nearby North Lakes offering numerous schools, childcare, a Westfield shopping centre and countless amenities.

#### **NEARBY AMENITIES**

→ 25 minutes to Brisbane CBD

→ 1.3km Dohles Rocks boat ramp

→ 1.1km Murrumba Downs Shopping Centre

→ 1.3km Griffin State School

2km Murrumba Downs

→ Tavern

2.3km Undurba Primary

→ and State School

2.4km Murrumba State

→ Secondary College

3km Westfield North Lakes

3km North Lakes Tavern

3.5km North Lakes State

→ College

3.5km North Lakes

→ Business Cantre

3km Mango Hill State School

5.5km North Lakes Resort

→ Golf Club

3.5km to Costco, Ikea and

→ Bunnings

10km Redcliffe

→ 70km Sunshine Coast