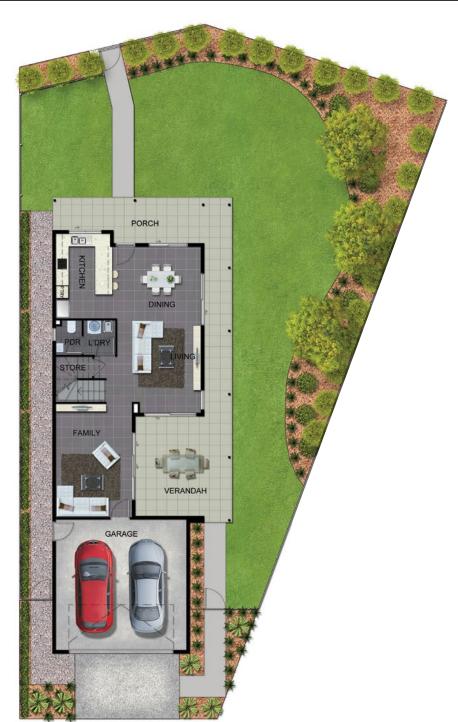

## **TYPE F**

 Ground Floor
 75.9m²

 Garage
 39.7m²

 Verandah
 45.3m²

 First Floor
 80.4m²

 Total Area
 241.3m²

First floor

**Ground Floor** 