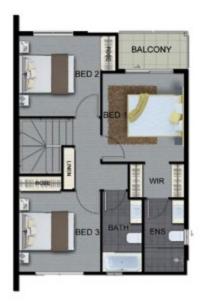

## **TYPE A**

| Ground Floor | 49.6m²              |
|--------------|---------------------|
| Porch        | 5.2m <sup>2</sup>   |
| Patio        | 15.2m²              |
| Garage       | 40.8m²              |
| First floor  | 54.8m²              |
| Balcony      | 3.4m²               |
|              |                     |
| Total Area   | 169.1m <sup>2</sup> |

First Floor