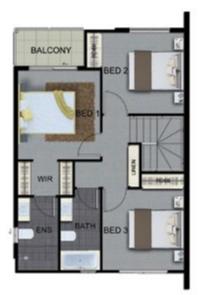

## **TYPE A**

| Ground Floor | 49.6m²              |
|--------------|---------------------|
| Porch        | 5.2m <sup>2</sup>   |
| Patio        | 15.2m²              |
| Garage       | 40.8m²              |
| First floor  | 54.8m²              |
| Balcony      | 3.4m²               |
|              |                     |
| Total Area   | 169.1m <sup>2</sup> |

First Floor