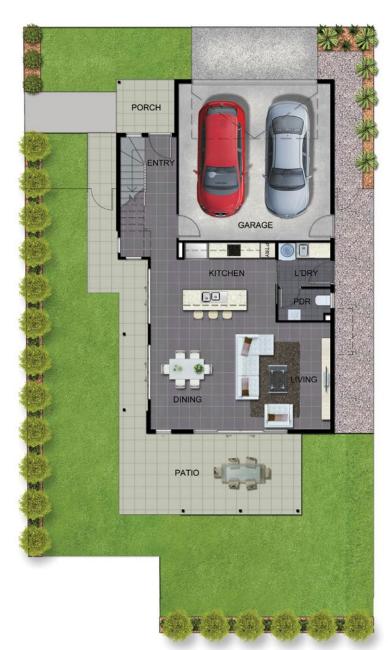

## **TYPE B**

| Ground Floor | 83.4m²             |
|--------------|--------------------|
| Garage       | 37.3m <sup>2</sup> |
| Porch        | 2.0m <sup>2</sup>  |
| Patio        | 55.9m²             |
| First floor  | 55.9m²             |
| Total Area   | 192.7m²            |

First Floor

**Ground Floor** 