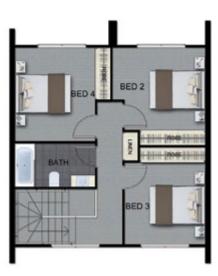

The architectural designed homes feature 3 or 4 bedrooms, 2 or 2.5 bathrooms and 2 car garages. With interiors straight from the pages of a magazine, the homes are a showcase of stylish design, sophisticated colour schemes and high quality finishes. You will love the modern kitchen with European stainless steel appliances and stone bench tops. Opening out from the internal living spaces, it's perfect for entertaining friends or just whipping up a family classic.

- → Air conditioning
- → European Stainless steel appliances
- → Stone bench tops
- → Tiled living areas
- > Tiled patios perfect for entertaining