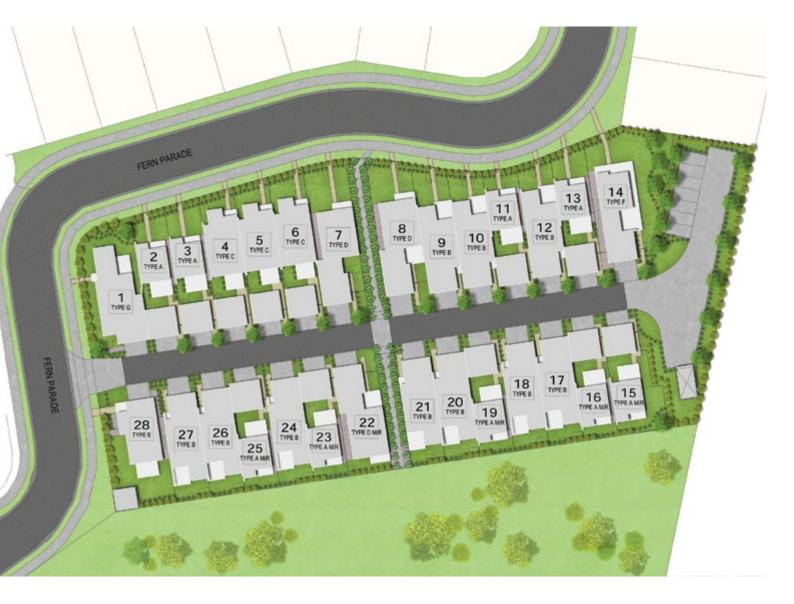

## MASTERPLAN

## **TYPE A**

| Ground Floor | 49.6m²              |
|--------------|---------------------|
| Porch        | 5.2m <sup>2</sup>   |
| Patio        | 15.2m²              |
| Garage       | 40.8m²              |
| First floor  | 54.8m²              |
| Balcony      | 3.4m²               |
|              |                     |
| Total Area   | 169.1m <sup>2</sup> |

## TYPE A M/R

| Ground Floor | 49.6m²            |
|--------------|-------------------|
| Porch        | 5.2m <sup>2</sup> |
| Patio        | 15.2m²            |
| Garage       | 40.8m²            |
| First floor  | 54.8m²            |
| Balcony      | 3.4m²             |
| Total Arga   | 169 1m²           |

## **TYPE B**

| Ground Floor | 83.4m²             |
|--------------|--------------------|
| Garage       | 37.3m <sup>2</sup> |
| Porch        | 2.0m <sup>2</sup>  |
| Patio        | 55.9m²             |
| First floor  | 55.9m²             |
| Total Area   | 192.7m²            |

## TYPE C

## TYPE D

| Ground Floor | 100.9m² |
|--------------|---------|
| Garage       | 38.5m²  |
| Porch        | 6.3m²   |
| Patio        | 14.9m²  |
| Total Area   | 160.7m² |

**Ground Floor** 

## TYPE D M/R

## TYPE E

## **TYPE F**

 Ground Floor
 75.9m²

 Garage
 39.7m²

 Verandah
 45.3m²

 First Floor
 80.4m²

 Total Area
 241.3m²

First floor

**Ground Floor** 

## TYPE G

| Ground Floor | 117.2m² |
|--------------|---------|
| Garage       | 37.8m²  |
| Porch        | 1.9m²   |
| Patio        | 12.3 m² |
| Total Area   | 169.1m² |