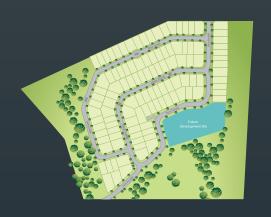

offering fishing and boating just a few minutes from home.

The local neighbourhood enjoys a strong community base with nearby North Lakes offering numerous schools, childcare, a Westfield shopping centre and countless amenities.

#### **NEARBY AMENITIES**

→ 25 minutes to Brisbane CBD

→ 1.3km Dohles Rocks boat ramp

→ 1.1km Murrumba Downs Shopping Centre

→ 1.3km Griffin State School

2km Murrumba Downs

→ Tavern

2.3km Undurba Primary

→ and State School

2.4km Murrumba State

→ Secondary College

3km Westfield North Lakes

3km North Lakes Tavern

3.5km North Lakes State

→ College

3.5km North Lakes

→ Business Cantre

3km Mango Hill State School

5.5km North Lakes Resort

→ Golf Club

3.5km to Costco, Ikea and

→ Bunnings

10km Redcliffe

→ 70km Sunshine Coast







## MASTERPLAN









## **TYPE A**









| Ground Floor | 49.6m²              |
|--------------|---------------------|
| Porch        | 5.2m <sup>2</sup>   |
| Patio        | 15.2m²              |
| Garage       | 40.8m²              |
| First floor  | 54.8m²              |
| Balcony      | 3.4m²               |
|              |                     |
| Total Area   | 169.1m <sup>2</sup> |







First Floor

## TYPE A M/R









| Ground Floor | 49.6m²            |
|--------------|-------------------|
| Porch        | 5.2m <sup>2</sup> |
| Patio        | 15.2m²            |
| Garage       | 40.8m²            |
| First floor  | 54.8m²            |
| Balcony      | 3.4m²             |
| Total Arga   | 169 1m²           |







First Floor



## **TYPE B**









| Ground Floor | 83.4m²