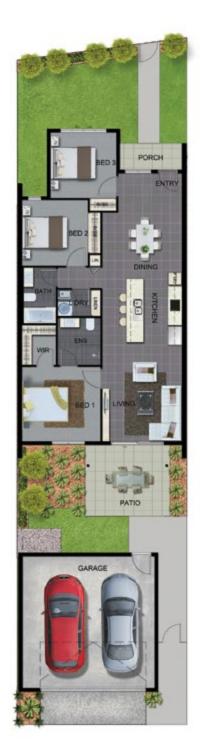

The architectural designed homes feature 3 or 4 bedrooms, 2 or 2.5 bathrooms and 2 car garages. With interiors straight from the pages of a magazine, the homes are a showcase of stylish design, sophisticated colour schemes and high quality finishes. You will love the modern kitchen with European stainless steel appliances and stone bench tops. Opening out from the internal living spaces, it's perfect for entertaining friends or just whipping up a family classic.

- → Air conditioning
- → European Stainless steel appliances
- → Stone bench tops
- → Tiled living areas
- > Tiled patios perfect for entertaining