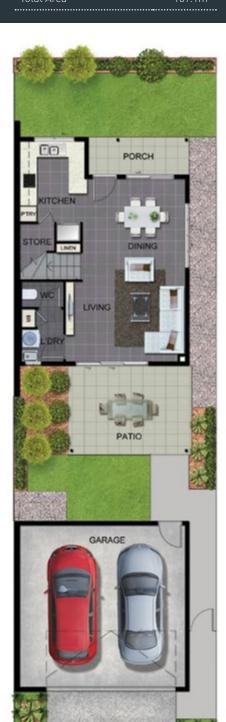

## **TYPE A**

| Ground Floor | 49.6m²              |
|--------------|---------------------|
| Porch        | 5.2m <sup>2</sup>   |
| Patio        | 15.2m²              |
| Garage       | 40.8m²              |
| First floor  | 54.8m²              |
| Balcony      | 3.4m²               |
|              |                     |
| Total Area   | 169.1m <sup>2</sup> |

First Floor

#### ARFA SCHEDULF

 Ground Floor
 100.1m²

 Garage
 39.9m²

 Porch
 3.6m²

 Patio
 12.5m²

 Total Area
 156.2m²