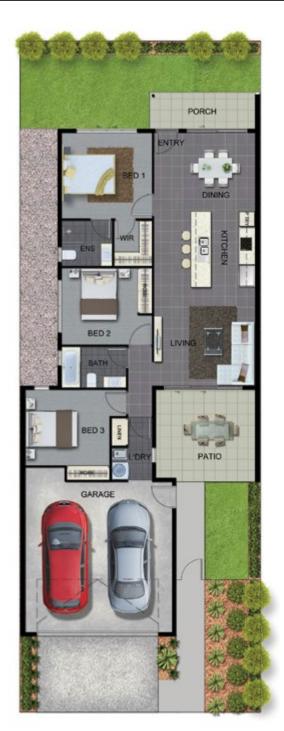

## MASTERPLAN

## **TYPE A**

| Ground Floor | 49.6m²              |
|--------------|---------------------|
| Porch        | 5.2m <sup>2</sup>   |
| Patio        | 15.2m²              |
| Garage       | 40.8m²              |
| First floor  | 54.8m²              |
| Balcony      | 3.4m²               |
|              |                     |
| Total Area   | 169.1m <sup>2</sup> |

First Floor