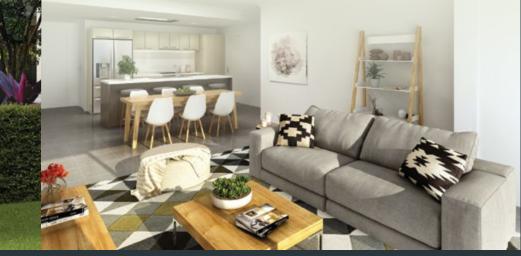

The architectural designed homes feature 3 or 4 bedrooms, 2 or 2.5 bathrooms and 2 car garages. With interiors straight from the pages of a magazine, the homes are a showcase of stylish design, sophisticated colour schemes and high quality finishes. You will love the modern kitchen with European stainless steel appliances and stone bench tops. Opening out from the internal living spaces, it's perfect for entertaining friends or just whipping up a family classic.

- → Air conditioning
- → European Stainless steel appliances
- → Stone bench tops
- → Tiled living areas
- > Tiled patios perfect for entertaining