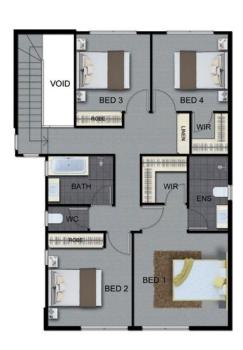

## **TYPE B**

| Ground Floor | 83.4m²             |
|--------------|--------------------|
| Garage       | 37.3m <sup>2</sup> |
| Porch        | 2.0m <sup>2</sup>  |
| Patio        | 55.9m²             |
| First floor  | 55.9m²             |
| Total Area   | 192.7m²            |

First Floor

**Ground Floor** 