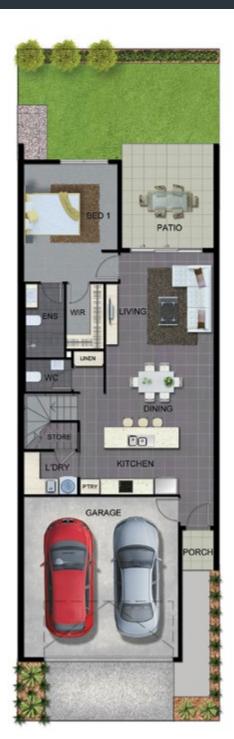

## **TYPE B**

| Ground Floor | 83.4m²             |
|--------------|--------------------|
| Garage       | 37.3m <sup>2</sup> |
| Porch        | 2.0m <sup>2</sup>  |
| Patio        | 55.9m²             |
| First floor  | 55.9m²             |
| Total Area   | 192.7m²            |

First Floor

**Ground Floor** 