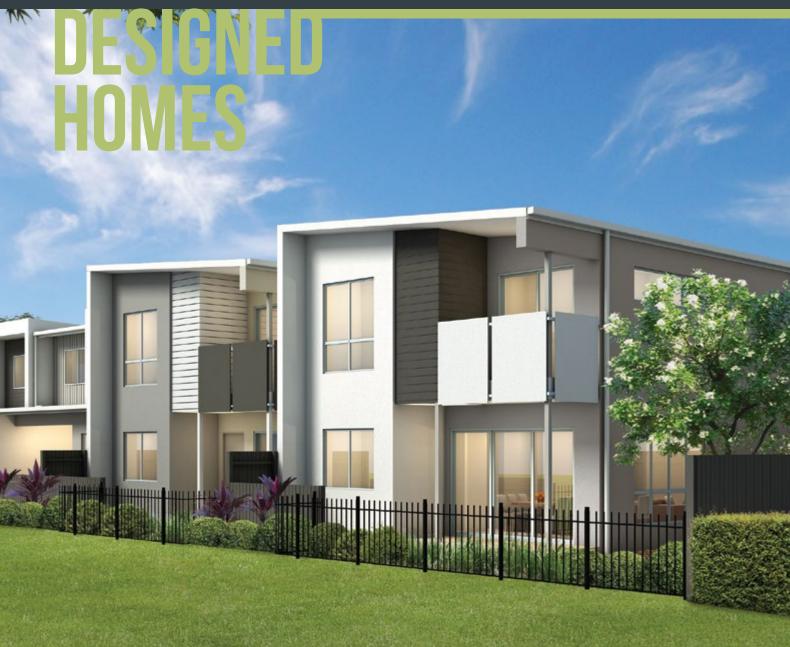

The architectural designed homes feature 3 or 4 bedrooms, 2 or 2.5 bathrooms and 2 car garages. With interiors straight from the pages of a magazine, the homes are a showcase of stylish design, sophisticated colour schemes and high quality finishes. You will love the modern kitchen with European stainless steel appliances and stone bench tops. Opening out from the internal living spaces, it's perfect for entertaining friends or just whipping up a family classic.

- → Air conditioning
- → European Stainless steel appliances
- → Stone bench tops
- → Tiled living areas
- > Tiled patios perfect for entertaining