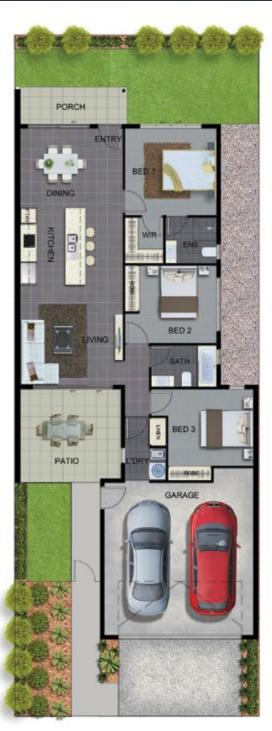

## MASTERPLAN

## **TYPE B**

| Ground Floor | 83.4m²             |
|--------------|--------------------|
| Garage       | 37.3m <sup>2</sup> |
| Porch        | 2.0m <sup>2</sup>  |
| Patio        | 55.9m²             |
| First floor  | 55.9m²             |
| Total Area   | 192.7m²            |

First Floor

**Ground Floor** 