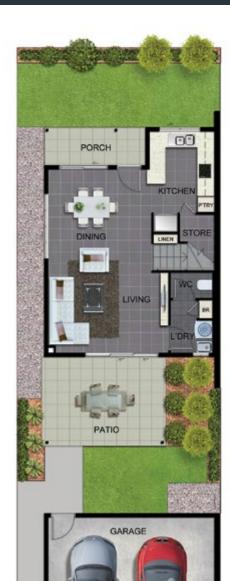

## **TYPE A**

| Ground Floor | 49.6m²              |
|--------------|---------------------|
| Porch        | 5.2m <sup>2</sup>   |
| Patio        | 15.2m²              |
| Garage       | 40.8m²              |
| First floor  | 54.8m²              |
| Balcony      | 3.4m²               |
|              |                     |
| Total Area   | 169.1m <sup>2</sup> |

First Floor