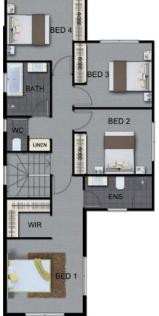

## **TYPE F**

 Ground Floor
 75.9m²

 Garage
 39.7m²

 Verandah
 45.3m²

 First Floor
 80.4m²

 Total Area
 241.3m²

First floor

**Ground Floor** 