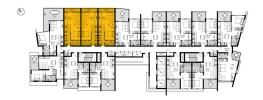

type D4

1 bed | 1 bath

| total area    | 63m <sup>2</sup> |  |
|---------------|------------------|--|
| balcony area  | 12m <sup>2</sup> |  |
| internal area | 51m²             |  |
| level         | 1-7              |  |

# Disclaimer

type D6

1 bed | 1 bath

| level         | 1    |  |
|---------------|------|--|
| internal area | 51m² |  |
| balcony area  | 15m² |  |
| total area    | 66m² |  |

# Disclaime

type S2

1 bed | 1 bath

| total area    | 64m <sup>2</sup> |  |
|---------------|------------------|--|
| balcony area  | 11m²             |  |
| internal area | 53m <sup>2</sup> |  |
| level         | 2-3              |  |

# Disclaimer

type D5

1 bed | 1 bath

| total area    | 62m <sup>2</sup> |  |
|---------------|------------------|--|
| balcony area  | 11m²             |  |
| internal area | 51m <sup>2</sup> |  |
| level         | 1-7              |  |

# Disclaime

type F1

1 bed | 1 bath

| total area    | <b>52m</b> <sup>2</sup> |  |
|---------------|-------------------------|--|
| balcony area  | 5m <sup>2</sup>         |  |
| internal area | 47m²                    |  |
| level         | 1-7                     |  |

# Disclaime