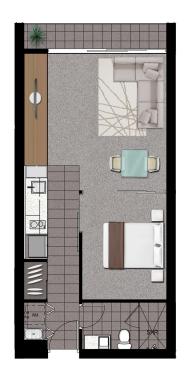

type D4

1 bed | 1 bath

| total area    | 63m <sup>2</sup> |  |
|---------------|------------------|--|
| balcony area  | 12m <sup>2</sup> |  |
| internal area | 51m²             |  |
| level         | 1-7              |  |

# Disclaimer

type D6

1 bed | 1 bath

| level         | 1    |  |
|---------------|------|--|
| internal area | 51m² |  |
| balcony area  | 15m² |  |
| total area    | 66m² |  |

# Disclaime

type S2

1 bed | 1 bath

| total area    | 64m <sup>2</sup> |  |
|---------------|------------------|--|
| balcony area  | 11m²             |  |
| internal area | 53m <sup>2</sup> |  |
| level         | 2-3              |  |

# Disclaimer

type D5

1 bed | 1 bath

| total area    | 62m <sup>2</sup> |  |
|---------------|------------------|--|
| balcony area  | 11m²             |  |
| internal area | 51m <sup>2</sup> |  |
| level         | 1-7              |  |

# Disclaime

type F1

1 bed | 1 bath

| total area    | <b>52m</b> <sup>2</sup> |  |
|---------------|-------------------------|--|
| balcony area  | 5m <sup>2</sup>         |  |
| internal area | 47m²                    |  |
| level         | 1-7                     |  |

# Disclaime