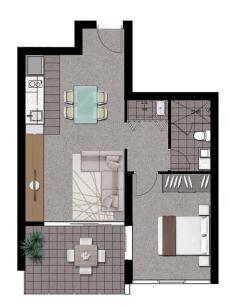

# Disclaimer

type D5

1 bed | 1 bath

| total area    | 62m <sup>2</sup> |  |
|---------------|------------------|--|
| balcony area  | 11m²             |  |
| internal area | 51m <sup>2</sup> |  |
| level         | 1-7              |  |