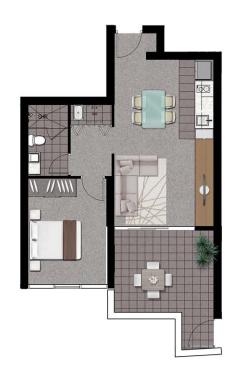

# Disclaimer

type D5

1 bed | 1 bath

| total area    | 62m <sup>2</sup> |  |
|---------------|------------------|--|
| balcony area  | 11m²             |  |
| internal area | 51m <sup>2</sup> |  |
| level         | 1-7              |  |