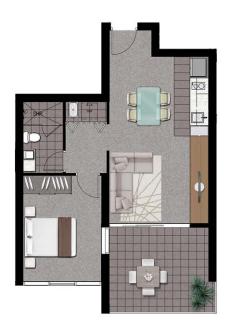

# Disclaimer

type D5

1 bed | 1 bath

| total area    | 62m <sup>2</sup> |  |
|---------------|------------------|--|
| balcony area  | 11m²             |  |
| internal area | 51m <sup>2</sup> |  |
| level         | 1-7              |  |