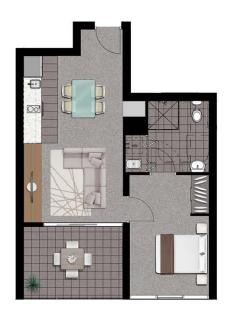

type D4

1 bed | 1 bath

| total area    | 63m <sup>2</sup> |  |
|---------------|------------------|--|
| balcony area  | 12m <sup>2</sup> |  |
| internal area | 51m²             |  |
| level         | 1-7              |  |